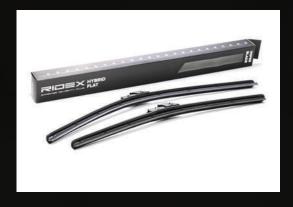

#### **FLAT**

Keeps glass perfectly clear Sleek, modern appearance. High-quality rubber on the contact surface.