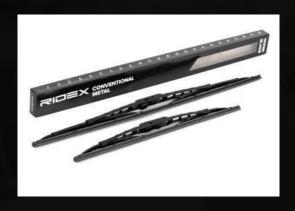

#### **CONVENTIONAL**

A classic design using the best materials. Keeps the windscreen clear even in the severest weather conditions.