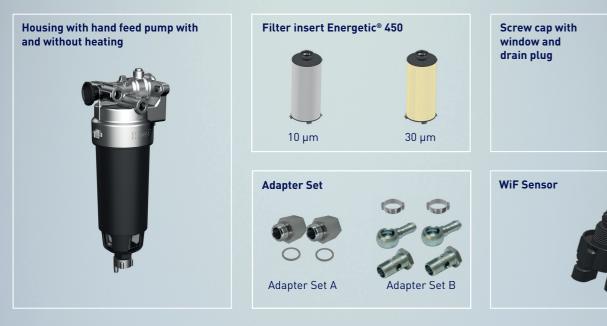

## Blue.maxx 450

Blue.maxx 450 (450 l / h), Blue.maxx 350 (350 l / h), Blue.maxx 200 (200 l / h).

Blue.maxx 350 and Blue.maxx 200 for smaller installation spaces are in preparation. Your Hengst contact person will be happy to get in touch with you!

### Energetic<sup>®</sup> filter insert

- Optimum quality at all times thanks to the visible fuel insert
- Environmentally friendly service thanks to Energetic<sup>®</sup> metal-free filter insert
- Installation safety avoids incorrect handling and the installation of inferior counterfeit products

- High feed volume at low operating forces
- Maximum functional safety thanks to the piston principle
- Low loss of performance due to the flow-optimized design

### Filtergehäuse

- Intelligent design with integrated water collection area
- Fill level can be checked at any time via the window
- Simple maintenance without special tools
- Flexible installation due to various connection options