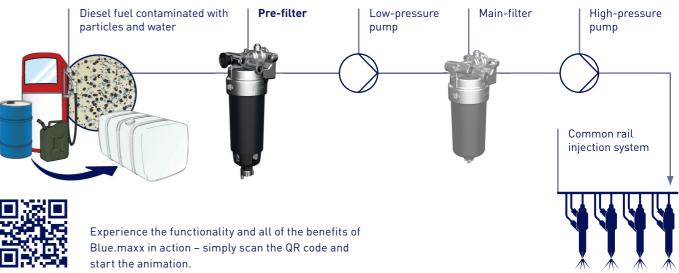

## Clean, clean! Fuel filtration redefined.

Fuel filters are indispensable for protecting the injection system and engine against contamination. This is because the requirements on diesel filtration are continuing to increase. Water and even minute particles should be effectively and reliably removed, despite very different fuel qualities. The Blue.maxx fuel pre-filter from Hengst is the smart solution.