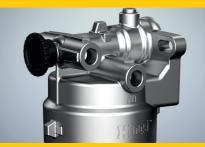

# Blue.maxx - the intelligent fuel filter concept.

Blue.maxx is setting new standards in fuel filtration. A low weight, due to a consistent lightweight design and the optimization of the installation space unites with maximum performance. The pioneering performance data with respect to dirt and water separation speak for themselves!

### The layout of the filter concept at a glance:

Manual hand feed pump

02 Bleed screw

Fuel heater 3 (optional)

Energetic<sup>®</sup> filter insert

Cover with integrated water collection area

Water drainage screw 0 (water fill level sensor optional)