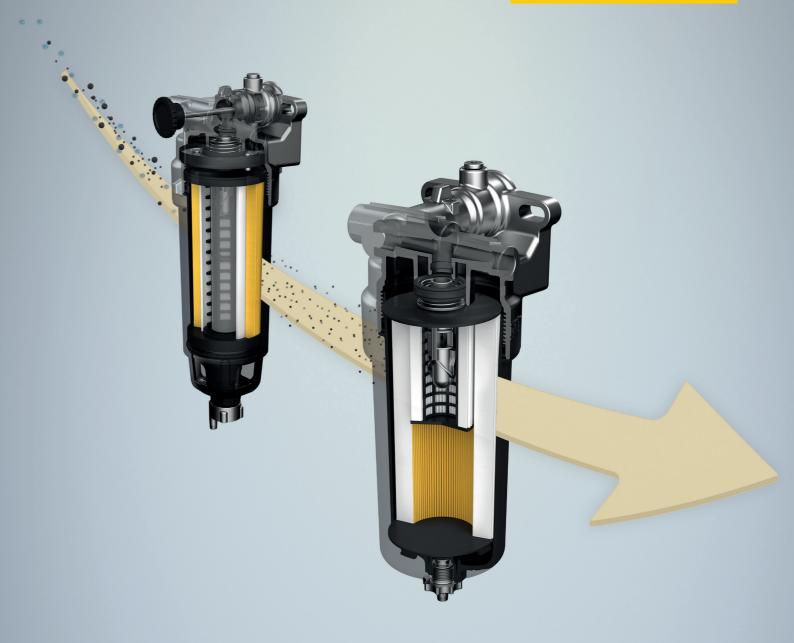

# Blue.maxx - the intelligent fuel filter concept.

Blue.maxx is setting new standards in fuel filtration. A low weight, due to a consistent lightweight design and the optimization of the installation space unites with maximum performance. The pioneering performance data with respect to dirt and water separation speak for themselves!

## Clean, clean! Fuel filtration redefined.

Fuel filters are indispensable for protecting the injection system and engine against contamination. This is because the requirements on diesel filtration are continuing to increase. Water and even minute particles should be effectively and reliably removed, despite very different fuel qualities. The Blue.maxx fuel pre-filter from Hengst is the smart solution.