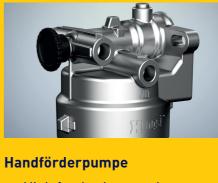

### The layout of the filter concept at a glance:

Manual hand feed pump

02 Bleed screw

Fuel heater 3 (optional)

Energetic<sup>®</sup> filter insert

Cover with integrated water collection area

Water drainage screw 0 (water fill level sensor optional)

- High feed volume at low operating forces
- Maximum functional safety thanks to the piston principle
- Low loss of performance due to the flow-optimized design