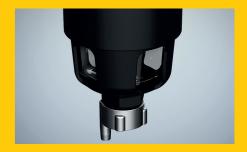

### Filtergehäuse

- Intelligent design with integrated water collection area
- Fill level can be checked at any time via the window
- Simple maintenance without special tools
- Flexible installation due to various connection options